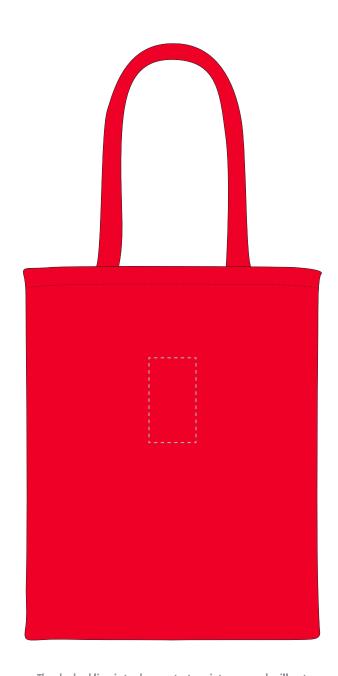

## MADERIA THREAD COLOUR

Colour 1

Colour 2

Colour 3

Colour 4

ARTWORK SCALE 25%

Product Image for visualisation - colours may vary

- The dashed line is to demonstrate print area and will not appear on your printed item
  - 1. Your order will not go in to print and production time cannot be confirmed, unless artwork has been approved via the online system.
  - 2. Once printed, artwork cannot be amended, mistakes must be rectified at visual stage.
  - 3. Claims for faulty goods will be honoured, only if the goods are returned to us. We will not issue credits/refunds for items that have been distributed. Please ensure that goods are satisfactory before distribution
  - 4. We are not responsible for delays during transit.

| ARTWORK SCALE 100%               |   |
|----------------------------------|---|
| Max embroidery area: 90mm x 50mm |   |
|                                  |   |
| ,                                | ; |
| I<br>I                           | 1 |
|                                  |   |
| 1<br>1                           |   |
| !<br>!                           |   |
|                                  | i |
| ]<br>                            | 1 |
| I<br>I                           | 1 |
| I<br>I                           | 1 |
| I<br>I                           |   |
| !<br>!                           |   |
| I<br>I                           | i |
|                                  | i |
| ]<br>                            | 1 |
| I<br>I                           | 1 |
| I<br>I                           | 1 |
| <br>                             |   |
| !<br>!                           | i |
|                                  | i |
| ]<br>                            | 1 |
| I<br>I                           | 1 |
| I<br>I                           | 1 |
| <br>                             |   |
|                                  |   |
|                                  |   |
|                                  |   |
|                                  |   |